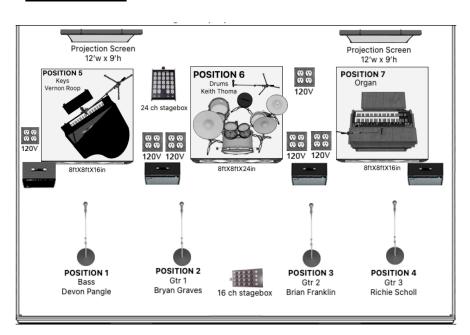

### **All Night Long**

Lead Vocal P 4 (Richie)

Solos Rotation during solo sections:

- 1. P 5 Keys (Vernon)
- 2. P 2 (Bryan)
- 3. P 3 (Brian)
- 4. P 4 (Richie)

\*\*BAND AT CENTER STAGE FOR UNISON BOW\*\*

PLEASE LEAVE HOUSE LIGHTS OFF UNTIL BAND HAS PERFORMED UNISON BOW AND EXITED THE STAGE