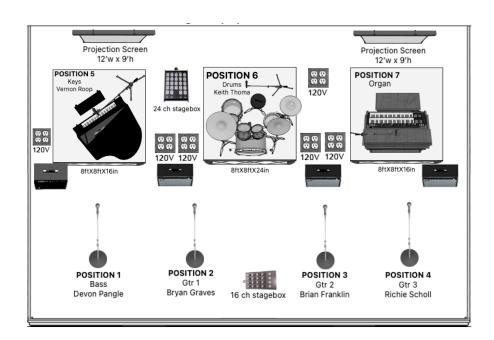

### **All Night Long**

Lead Vocal P 4 (Richie)

Solos Rotation during solo sections:

- 1. P 5 Keys (Vernon)
- 2. P 2 (Bryan)
- 3. P 3 (Brian)
- 4. P 4 (Richie)

\*\*BAND AT CENTER STAGE FOR UNISON BOW\*\*

PLEASE LEAVE HOUSE LIGHTS OFF UNTIL BAND HAS PERFORMED UNISON BOW AND EXITED THE STAGE