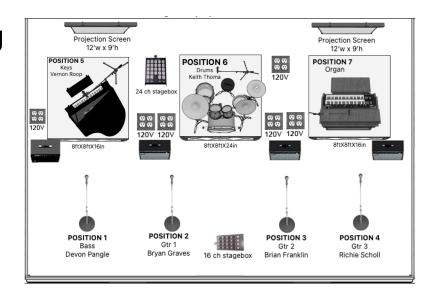

### **All Night Long**

Lead Vocal P 4 (Richie)

Solos Rotation during solo sections:

- 1. P 5 Keys (Vernon)
- 2. P 2 (Bryan)
- 3. P 3 (Brian)
- 4. P 4 (Richie)

\*\*BAND AT CENTER STAGE FOR UNISON BOW\*\*

PLEASE LEAVE HOUSE LIGHTS OFF UNTIL BAND HAS PERFORMED UNISON BOW AND EXITED THE STAGE