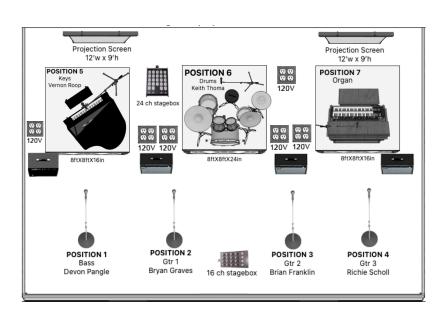

### **All Night Long**

Lead Vocal P 4 (Richie)

Solos Rotation during solo sections:

- 1. P 5 Keys (Vernon)
- 2. P 2 (Bryan)
- 3. P 3 (Brian)
- 4. P 4 (Richie)

\*\*BAND AT CENTER STAGE FOR UNISON BOW\*\*

PLEASE LEAVE HOUSE LIGHTS OFF UNTIL BAND HAS PERFORMED UNISON BOW AND EXITED THE STAGE